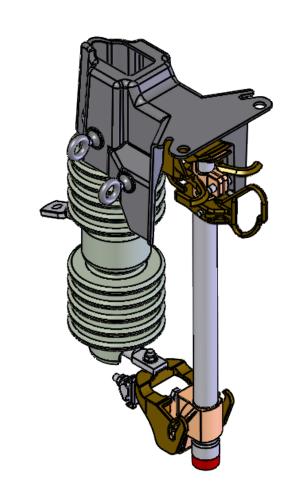

## ECC-10-NP

Designed for S&C SMD Power Fuse Porcelain cutouts.

FR rating available, UL 94 5VA rated. Part # ECC-10-NP-FR.