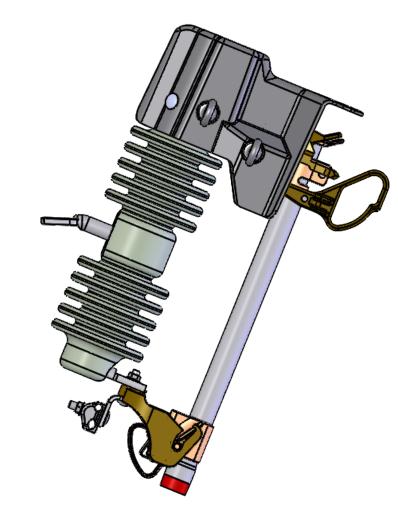

## ECC-10-NP

Designed for S&C SMD Power Fuse Porcelain cutouts.

FR rating available, UL 94 5VA rated. Part # ECC-10-NP-FR.