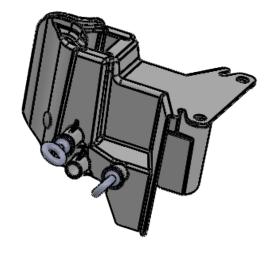

## ECC-10U

8

Designed for the S&C SMD 20 cutouts, porcelain and polymer. No cruciforms for adding the extension to the front for added coverage. Available in FR rated material. UL 94 5VA rated.

6

For FR material add FR, Part # ECC-10U-FR.

7

For porcelain insert the pins high and low as shown. For polymer insert pins in the lower two holes.

RAWING IS THE SOLE

REPRODUCTION IN PAF WITHOUT THE WRITTEN I ECO ELECTRICAL SYSTE

5

PROHIBITED

5

4

6

No cruciforms for an extension. For capability to add the extension see part # ECC-10UC.

3

| Т                                                                                                 | ↑ 4         |         | 3                                                                                                                                      |           |  |
|---------------------------------------------------------------------------------------------------|-------------|---------|----------------------------------------------------------------------------------------------------------------------------------------|-----------|--|
| CONFIDENTIAL<br>TAINED IN THIS<br>ROPERTY OF<br>AS. ANY<br>OR AS A WHOLE<br>ERMISSION OF<br>AS IS | APPLICATION |         | DO NOT SCALE DRAWING                                                                                                                   |           |  |
|                                                                                                   | NEXT ASSY   | USED ON | FINISH                                                                                                                                 |           |  |
|                                                                                                   |             |         | MATERIAL<br>HDPE                                                                                                                       |           |  |
|                                                                                                   |             |         | TOLERANCES:<br>FRACTIONAL<br>ANGULAR: MACH BEND<br>TWO PLACE DECIMAL<br>THREE PLACE DECIMAL<br>INTERPRET GEOMETRIC<br>TOLERANCING PER: | COMMENTS: |  |
|                                                                                                   |             |         |                                                                                                                                        | Q.A.      |  |
|                                                                                                   |             |         |                                                                                                                                        | MFG APPR. |  |
|                                                                                                   |             |         |                                                                                                                                        | ENG APPR. |  |
|                                                                                                   |             |         |                                                                                                                                        | CHECKED   |  |
|                                                                                                   |             |         | DIMENSIONS ARE IN INCHES                                                                                                               | DRAWN     |  |
|                                                                                                   |             |         | UNLESS OTHERWISE SPECIFIED:                                                                                                            |           |  |
|                                                                                                   |             |         |                                                                                                                                        |           |  |