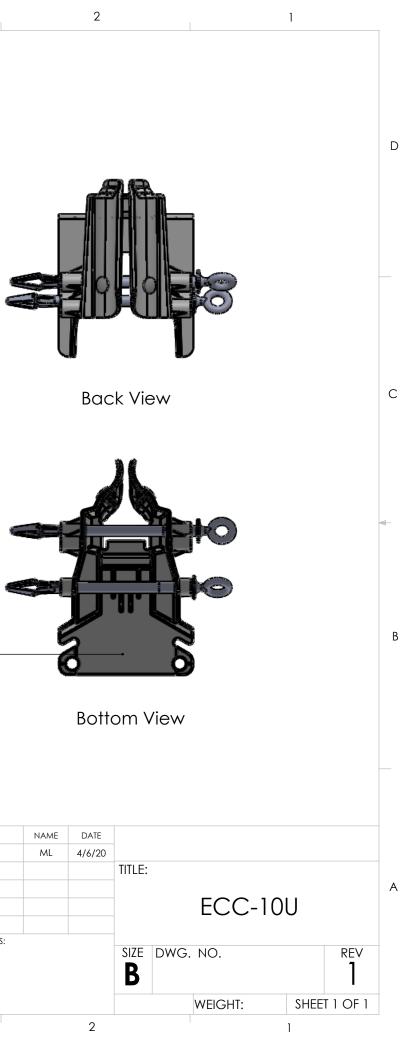

7

For porcelain insert the pins high and low as shown. For polymer insert pins in the lower two holes.

RAWING IS THE SOLE

REPRODUCTION IN PAF WITHOUT THE WRITTEN I ECO ELECTRICAL SYSTE

5

PROHIBITED

5

4