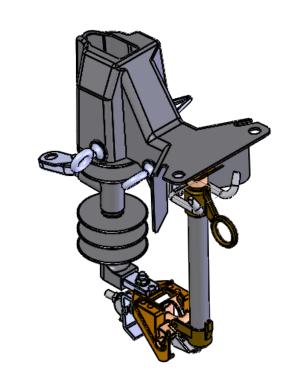

## ECC-2-NP

Designed for polymer type XS cuotuts.

FR rating available, UL 94 5VA rated. Part # ECC-2-FR