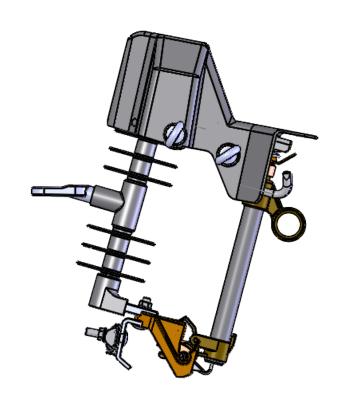

## ECC-2-NP

Designed for polymer type XS cuotuts.

FR rating available, UL 94 5VA rated. Part # ECC-2-FR