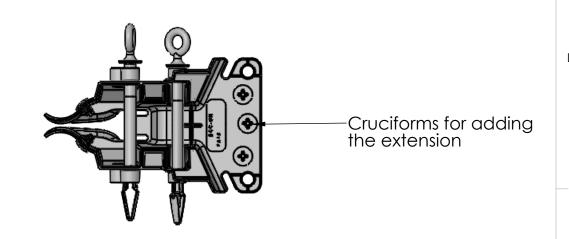

## **ECC-UHC-FR**

The ECC-UHC-FR is molded with cruciforms for the capability to add an extension to the front of the cover for added coverage.

The extension can be ordered separately or with the ECC-UHC. Part number with the extension would be ECC-UHCE.