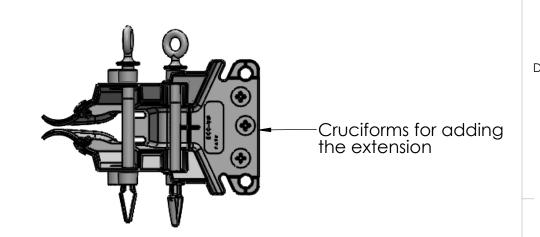

## **ECC-UMC-FR**

The ECC-UMC-FR is molded with cruciforms for the capability to add an extension to the front of the cover for added coverage.

The extension can be ordered separately or with the ECC-UMC. Part number with the extension would be ECC-UMCE.