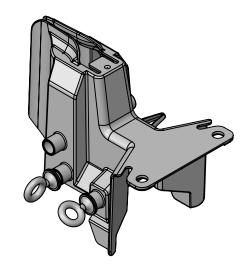

## **ECC-UMC-FR**

The ECC-UMC-FR is molded with cruciforms for the capability to add an extension to the front of the cover for added coverage.

The extension can be ordered separately or with the ECC-UMC. Part number with the extension would be ECC-UMCE.