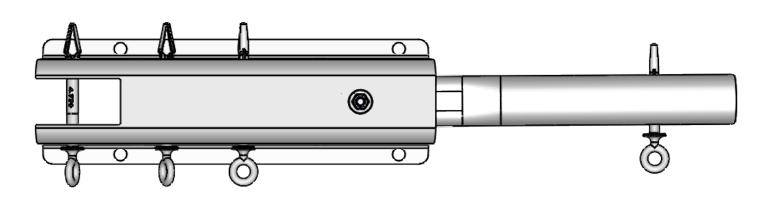

## **EDE-2-NP**

24 inch main cover with an arm/extension no tab, total length 36.5"