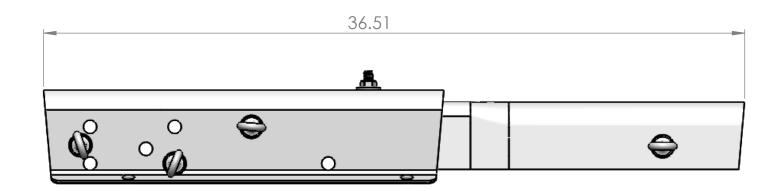

## **EDE-2-NP**

24 inch main cover with an arm/extension no tab, total length 36.5"