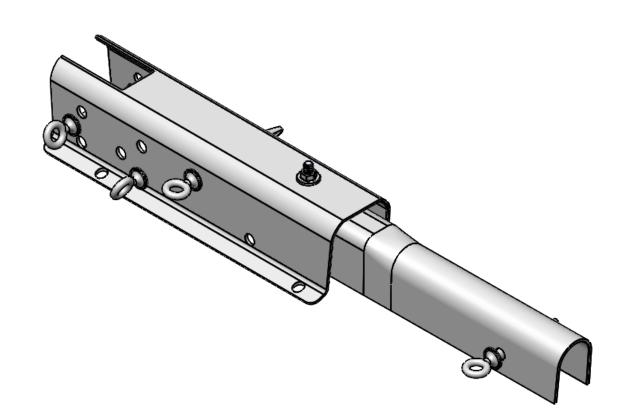

## **EDE-2-NP**

24 inch main cover with an arm/extension no tab, total length 36.5"