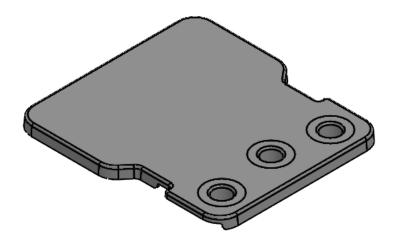

## CE-1-FR

С

8

Cutout cover extension for the ECC-UMC, ECC-UHC and ECC-10UC. The extension can be ordered separately or with the cutout cover. The extension snaps into the cutout cover.

6

Extends the front of the cutout cover for additional coverage.

7

FR, UL 94 5VA rated.

RAWING IS THE

REPRODUCTION WITHOUT THE WE ECO ELECTRICA

5

5

4