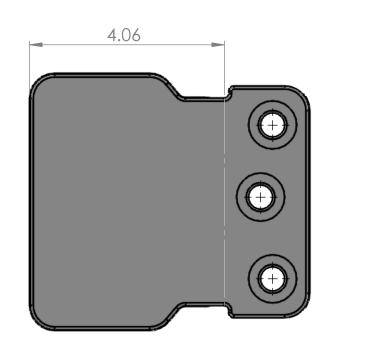

## CE-1

Cutout cover extension for the ECC-UMC and ECC-UHC. The extension can be ordered separately or with the cutout cover. The extension snaps into the cutout cover.

Extends the front of the cutout cover for additional coverage.

Available in FR, UL 94 5VA.

Part number would be CE-1-FR.