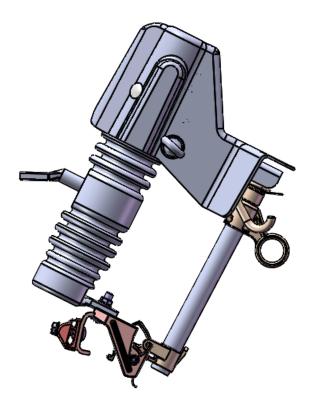

## ECC-1-FR

8

Designed for porcelain type XS cutouts, 110 and 125 BIL.

6

7

## <sup>D</sup> Flame retardant, UL 94 5VA.



4

5

PROPRIETARY

CO ELECTRICAL

5

## Warning! 🛕

8

С

1. High Voltage can cause death or serious injury.

7

2. <u>This product is NOT PPE (Personal Protective Equipment)</u>. It is not designed to protect humans from electrical hazards, electrical arcs, or flashover.

3. Always follow safe working procedures, safety standards, and guidelines. Always use approved live line tools and PPE, rubber gloves, and sleeves if required, during installation, removal, and maintenance.

6

| т                                                                                                               | 4           |         | 3                                                                    |                   |  |
|-----------------------------------------------------------------------------