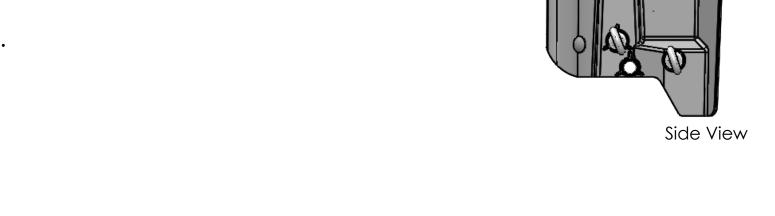

## **ECC-10UC-FR**

Designed for the S&C SMD 20 cutouts, fits porcelain and polymer. Cruciforms for adding the extension to the front for added coverage.

UL 94 5VA rated.

For porcelain insert the pins high and low as shown. For polymer insert pins in the lower two holes.