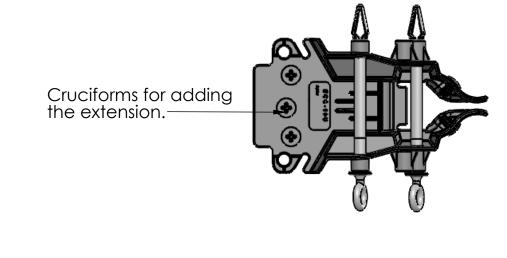

## **ECC-10UC-FR**

Designed for the S&C SMD 20 cutouts, fits porcelain and polymer. Cruciforms for adding the extension to the front for added coverage.

UL 94 5VA rated.

For porcelain insert the pins high and low as shown. For polymer insert pins in the lower two holes.