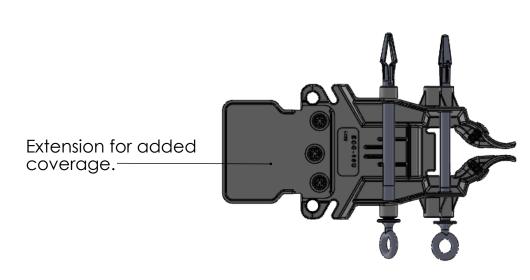

## **ECC-10UCE**

Designed for the S&C SMD 20 cutouts, porcelain and polymer. Includes the extension in the front for added coverage. Available in FR rated material. UL 94 5VA rated.

For FR material add FR, Part # ECC-10UCE-FR.