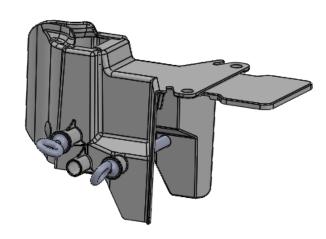

## **ECC-10UCE**

Designed for the S&C SMD 20 cutouts, porcelain and polymer. Includes the extension in the front for added coverage. Available in FR rated material. UL 94 5VA rated.

For FR material add FR, Part # ECC-10UCE-FR.

For porcelain insert the pins high and low as shown. For polymer insert pins in the lower two holes.