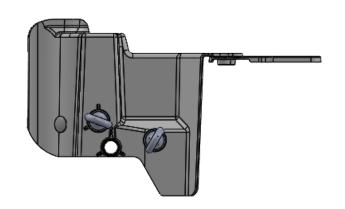

For porcelain insert the pins high and low as shown. For polymer insert pins in the lower two holes.

Side View

**Bottom View**