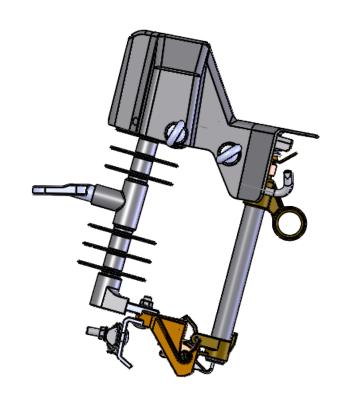

## ECC-2-FR

Designed for polymer type XS cutouts.

Flame retardant, UL 94 5VA





## Warning!

- 1. High Voltage can cause death or serious injury.
- 2. <u>This product is NOT PPE (Personal Protective Equipment)</u>. It is not designed to protect humans from electrical hazards, electrical arcs, or flashover.
- 3. Always follow safe working procedures, safety standards, and guidelines. Always use approved live line tools and PPE, rubber gloves, and sleeves if required, during installation, removal, and maintenance.

| ve line                                                                                                                                                                                         |             |         | UNLESS OTHERWISE SPECIFIED:                                                  | _         | NAME | DATE    |        |      |         |