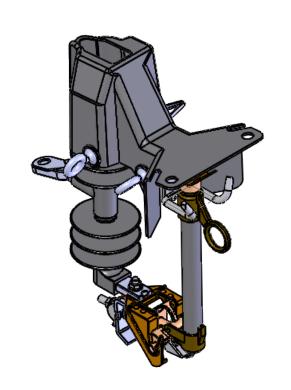

## ECC-2-FR

Designed for polymer type XS cutouts.

Flame retardant, UL 94 5VA





## Warning!

- 1. High Voltage can cause death or serious injury.
- 2. <u>This product is NOT PPE (Personal Protective Equipment)</u>. It is not designed to protect humans from electrical hazards, electrical arcs, or flashover.
- 3. Always follow safe working procedures, safety standards, and guidelines. Always use approved live line tools and PPE, rubber gloves, and sleeves if required, during installation, removal, and maintenance.

| ve line                                                                                                                                                                                         |             |         | UNLESS OTHERWISE SPECIFIED:                                                  | _         | NAME | DATE    |        |      |         |