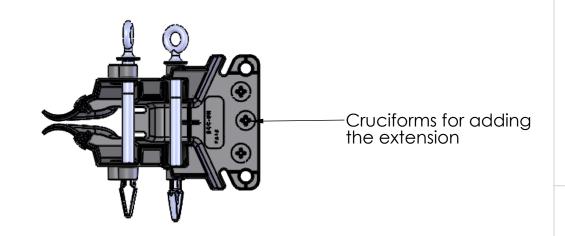

## **ECC-UHC**

The ECC-UHC is molded with cruciforms for the capability to add an extension to the front of the cover for added coverage.

The extension can be ordered separately or with the ECC-UHC. Part number with the extension would be ECC-UHCE.