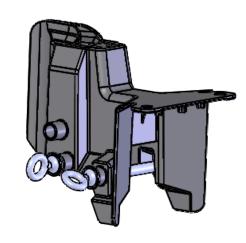

## **ECC-UHC**

The ECC-UHC is molded with cruciforms for the capability to add an extension to the front of the cover for added coverage.

The extension can be ordered separately or with the ECC-UHC. Part number with the extension would be ECC-UHCE.

Available in FR rated material.
UL 94 5VA rated.
Add FR to the end of the part number.
For example ECC-UHC-FR or ECC-UHCE-FR.

|     |             |         | UNLESS OTHERWISE SPECIFIED:                                                                              |           | NAME | DATE   |         |         |      |          |     |
|-----|-------------|---------|----------------------------------------------------------------------------------------------------------|-----------|------|--------|---------|---------|------|----------|-----|
|     |             |         | DIMENSIONS ARE IN INCHES TOLERANCES: FRACTIONAL ANGULAR: MACH BEND TWO PLACE DECIMAL THREE PLACE DECIMAL | DRAWN     | ML   | 3/8/20 |         |         |      |          |     |
|     |             |         |                                                                                                          | CHECKED   |      |        | TITLE:  |         |      |          |     |
|     |             |         |                                                                                                          | ENG APPR. |      |        |         |         |      |          |     |
|     |             |         |                                                                                                          | MFG APPR. |      |        | ECC-UHC |         |      |          |     |
| DLE |             |         | INTERPRET GEOMETRIC TOLERANCING PER:                                                                     | Q.A.      |      |        |         |         |      |          |     |
|     |             |         |                                                                                                          | COMMENTS: |      |        |         |         |      |          |     |
|     |             |         | MATERIAL HDPE                                                                                            |           |      |        |         | DWG.    | NO.  |          | REV |
|     | NEXT ASSY   | USED ON | SMOOTH                                                                                                   |           |      |        | В       |         |      |          |     |
|     | APPLICATION |         | DO NOT SCALE DRAWING                                                                                     |           |      |        |         | WEIGHT: | SHEE | T 1 OF 1 |     |