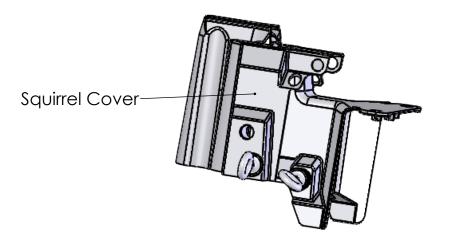

## ECC-UHCS

8

D

С

The ECC-UHCS is the ECC-UHC with a squirrel cover added.

7

The extension for added coverage in the front can be ordered separately. See part number ECC-UHCE.

6