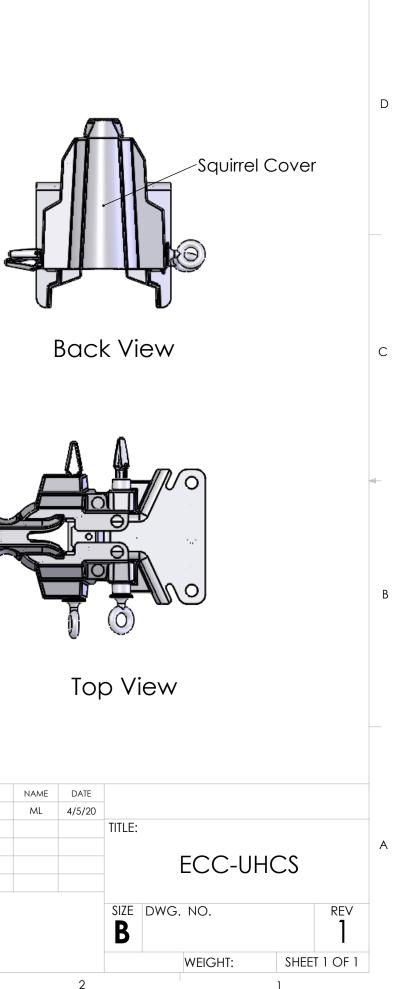

## ECC-UHCS

8

D

С

The ECC-UHCS is the ECC-UHC with a squirrel cover added.

7

The extension for added coverage in the front can be ordered separately. See part number ECC-UHCE.

6