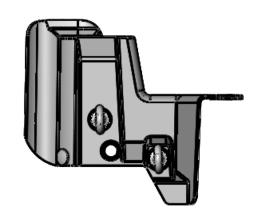

## **ECC-UM**

The ECC-UM is a universal cutout cover. Not as tall in the front as the ECC-UH. Designed for porcelain and polymer cutouts. 110, 125 and 150 BIL.

For porcelain cutouts pin one high and one low, as shown. For polymer pin in the lower two holes.

FR rating available, UL 94 5VA rated. Part # ECC-UM-FR.

No cruciforms for an extension.

**Bottom View** 

Side View