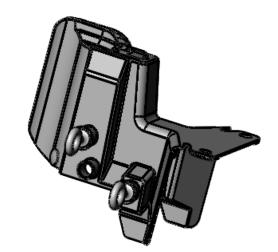

## **ECC-UM**

The ECC-UM is a universal cutout cover. Not as tall in the front as the ECC-UH. Designed for porcelain and polymer cutouts. 110, 125 and 150 BIL.

For porcelain cutouts pin one high and one low, as shown. For polymer pin in the lower two holes.

FR rating available, UL 94 5VA rated. Part # ECC-UM-FR.

No cruciforms for an extension.

**Bottom View** 

Side View