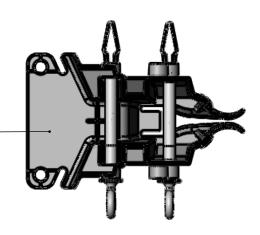

## **ECC-UM**

The ECC-UM is a universal cutout cover. Not as tall in the front as the ECC-UH. Designed for porcelain and polymer cutouts. 110, 125 and 150 BIL.

For porcelain cutouts pin one high and one low, as shown. For polymer pin in the lower two holes.

FR rating available, UL 94 5VA rated. Part # ECC-UM-FR.

No cruciforms for an extension.

**Bottom View** 

Side View