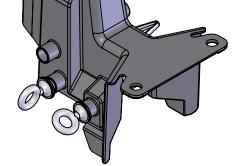

## **ECC-UMC**

The ECC-UMC is molded with cruciforms for the capability to add an extension to the front of the cover for added coverage.

Not as tall in the front as the ECC-UHC.

The extension can be ordered separately or with the ECC-UMC. Part number with the extension would be ECC-UMCE.

Available in FR rated material. UL 94 5VA rated. Add FR to the end of the part number. For example ECC-UMC-FR or ECC-UMCE-FR.

- 1. High Voltage can cause death or serious injury.
- 2. This product is NOT PPE (Personal Protective Equipment). It is not designed to protect humans from electrical hazards, electrical arcs, or flashover.
- 3. Always follow safe working procedures, safety standards, and guidelines. Always use approved live line tools and PPE, rubber gloves, and sleeves if required, during installation, removal, and maintenance.