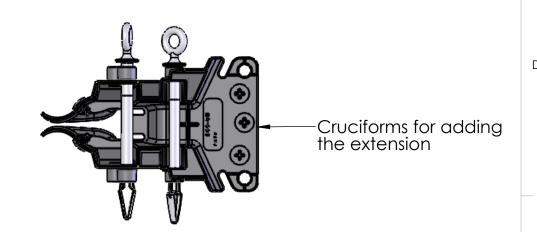

## **ECC-UMC**

The ECC-UMC is molded with cruciforms for the capability to add an extension to the front of the cover for added coverage.

Not as tall in the front as the ECC-UHC.

The extension can be ordered separately or with the ECC-UMC. Part number with the extension would be ECC-UMCE.