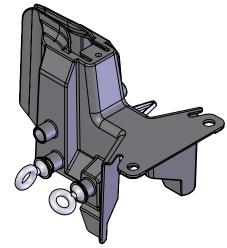

## **ECC-UMC**

The ECC-UMC is molded with cruciforms for the capability to add an extension to the front of the cover for added coverage.

Not as tall in the front as the ECC-UHC.

The extension can be ordered separately or with the ECC-UMC. Part number with the extension would be ECC-UMCE.

Available in FR rated material. UL 94 5VA rated. Add FR to the end of the part number. For example ECC-UMC-FR or ECC-UMCE-FR.

- 1. High Voltage can cause death or serious injury.
- 2. This product is NOT PPE (Personal Protective Equipment). It is not designed to protect humans from electrical hazards, electrical arcs, or flashover.
- 3. Always follow safe working procedures, safety standards, and guidelines. Always use approved live line tools and PPE, rubber gloves, and sleeves if required, during installation, removal, and maintenance.