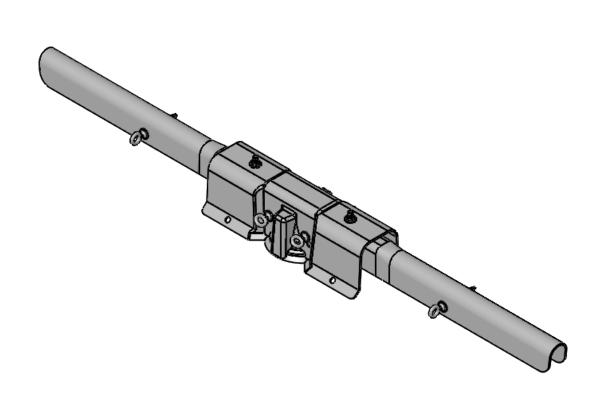

## ECT-1B-V-NP

The ECT-1B-V-NP is a 3 piece cover designed for vertical clamp top post insulators, porcelain and polymer, ANSI class 57 series. The arms are one piece.