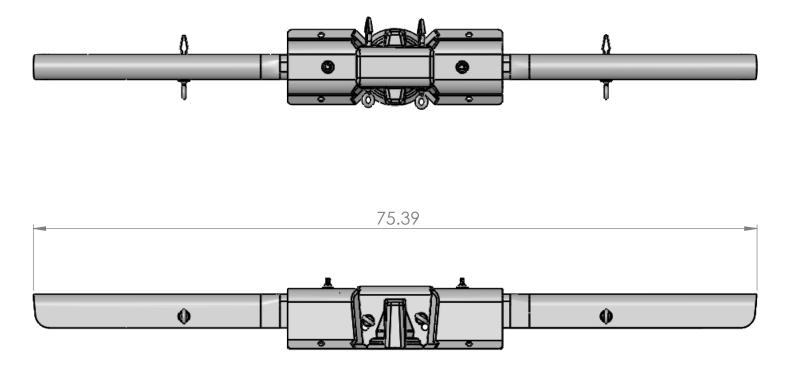

## ECT-1B-V-NP

The ECT-1B-V-NP is a 3 piece cover designed for vertical clamp top post insulators, porcelain and polymer, ANSI class 57 series. The arms are one piece.