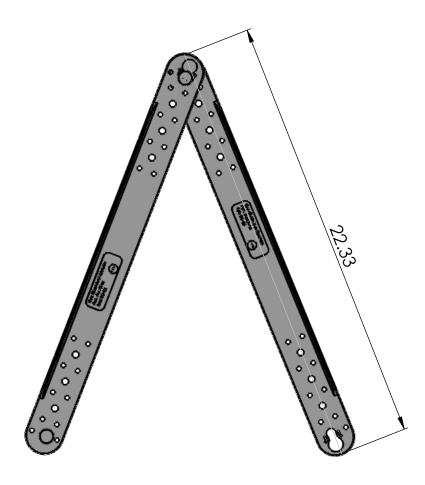

## **ED-22-FR**

Eco deterrent in FR, UL 94 5VA rated.

Adjustable width.

|     |             |         | UNLESS OTHERWISE SPECIFIED:                                                                                                  |           | NAME | DATE   |        |          |         |     |           |
|-----|-------------|---------|------------------------------------------------------------------------------------------------------------------------------|-----------|------|--------|--------|----------|---------|-----|-----------|
|     |             |         | DIMENSIONS ARE IN INCHES TOLERANCES: FRACTIONAL ANGULAR: MACH BEND TWO PLACE DECIMAL THREE PLACE DECIMAL INTERPRET GEOMETRIC | DRAWN     | ML   | 4/8/20 |        |          |         |     |           |
|     |             |         |                                                                                                                              | CHECKED   |      |        | TITLE: |          |         |     |           |
|     |             |         |                                                                                                                              | ENG APPR. |      |        |        |          |         |     |           |
|     |             |         |                                                                                                                              | MFG APPR. |      |        |        | ED-22-FR |         |     |           |
|     |             |         |                                                                                                                              | Q.A.      |      |        |        |          |         |     |           |
| ;   |             |         | TOLERANCING PER:  MATERIAL  FR UL 94 5VA                                                                                     | COMMENTS: |      |        | SIZE [ | DWG.     | NO.     |     | REV       |
| OLE | NEXT ASSY   | USED ON | FINISH                                                                                                                       |           |      |        | В      |          |         |     |           |
|     | APPLICATION |         | DO NOT SCALE DRAWING                                                                                                         |           |      |        |        |          | WEIGHT: | SHE | ET 1 OF 1 |
| Ť   |             |         |                                                                                                                              |           |      |        |        |          |         |     |           |