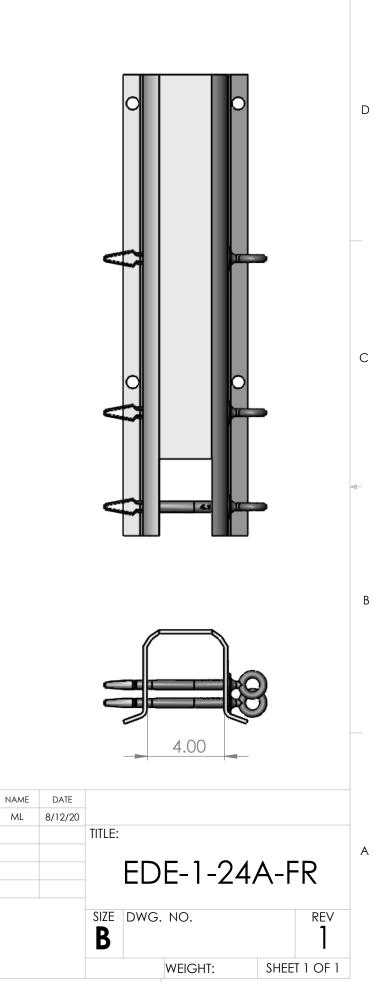

| 8 7                                                            | 6    |   | 5 | 4     | 3 |
|----------------------------------------------------------------|------|---|---|-------|---|
| <b>EDE-1-24A-FR</b><br>Deadend cover no arm, 24''<br>UL 94 5VA |      |   |   |       |   |
|                                                                | 0 00 | 0 |   |       |   |
|                                                                |      |   |   | 24.00 | - |
|                                                                |      |   |   |       |   |