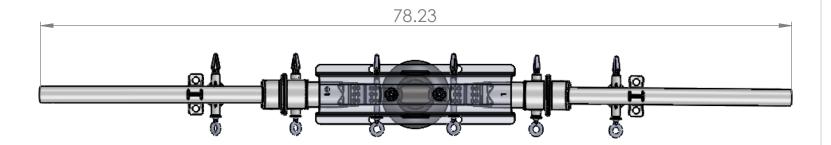

## **EICG-1-HSN**

The EICG-1-HSN has narrower arms than the EICG-1-HSW.

Top View

Side View

- 1. High Voltage can cause death or serious injury.
- 2. <u>This product is NOT PPE (Personal Protective Equipment)</u>. It is not designed to protect humans from electrical hazards, electrical arcs, or flashover.
- 3. Always follow safe working procedures, safety standards, and guidelines. Always use approved live line tools and PPE, rubber gloves, and sleeves if required, during installation, removal, and maintenance.