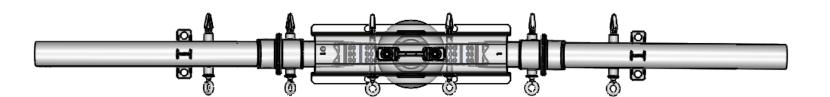

## **EICG-1-HSW-H**

This cover is designed to be installed in 3 pieces. Designed for ANSI Class 55-4, 55-5 series porcelain and polymer F neck tie top, tangent construction. This model includes a handle.