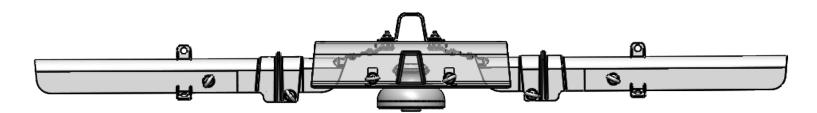

## **EICG-1-HSW-H**

This cover is designed to be installed in 3 pieces. Designed for ANSI Class 55-4, 55-5 series porcelain and polymer F neck tie top, tangent construction. This model includes a handle.