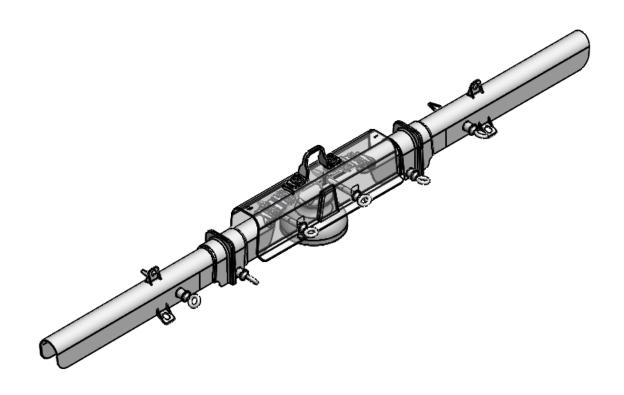

## **EICG-1-HSW-H**

This cover is designed to be installed in 3 pieces. Designed for ANSI Class 55-4, 55-5 series porcelain and polymer F neck tie top, tangent construction. This model includes a handle.