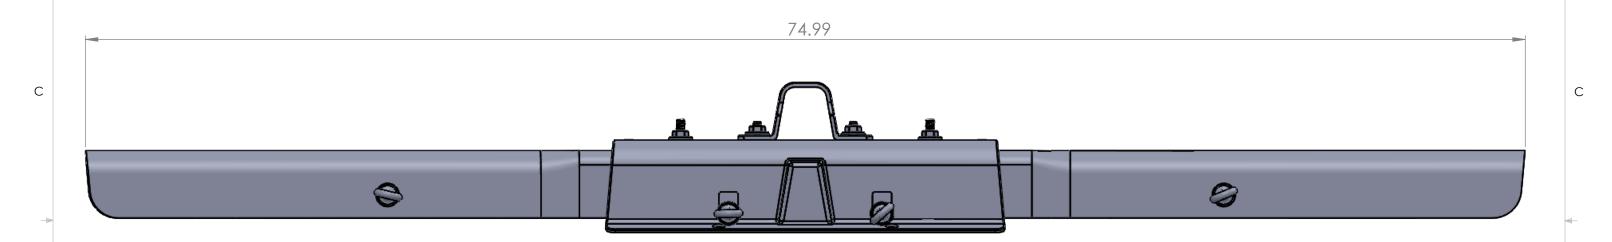

## **EICG-1T-H**

The EICG-1T-H is a 3 piece cover designed for ANSI 55-4, 55-5 series and ANSI 57 series tie top post type insulators F neck tangent construction. Not designed for side tie applications or running angles. The arms are one piece with a tab to prevent the arm from backing off. This design includes a handle.