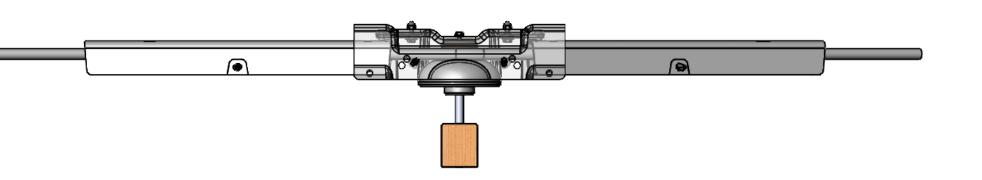

## **EICG-5B-NP**

Designeed for side tie running angles. Insulators ANSI 55-6, conductors up to 397.

The bolt on the side of the cap should be located opposite the conductor and when installed will be located under the ear of the insulator.