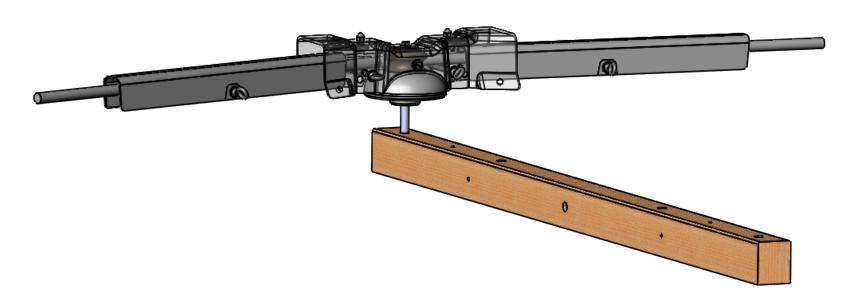

## **EICG-5B-NP**

Designeed for side tie running angles. Insulators ANSI 55-6, conductors up to 397.

The bolt on the side of the cap should be located opposite the conductor and when installed will be located under the ear of the insulator.