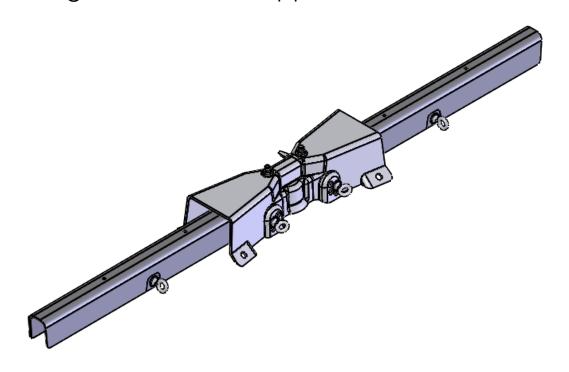

## EICG-9B-NP

Designed for ANSI Class 55-2, 55-3, C Neck, pin and post, porcelain and polymer Insulators, top tied. Not designed for side tie applications.