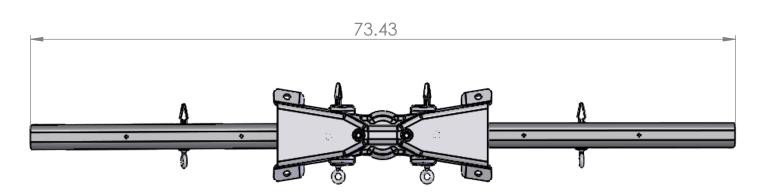

## EICG-9B-NP

Designed for ANSI Class 55-2, 55-3, C Neck, pin and post, porcelain and polymer Insulators, top tied. Not designed for side tie applications.