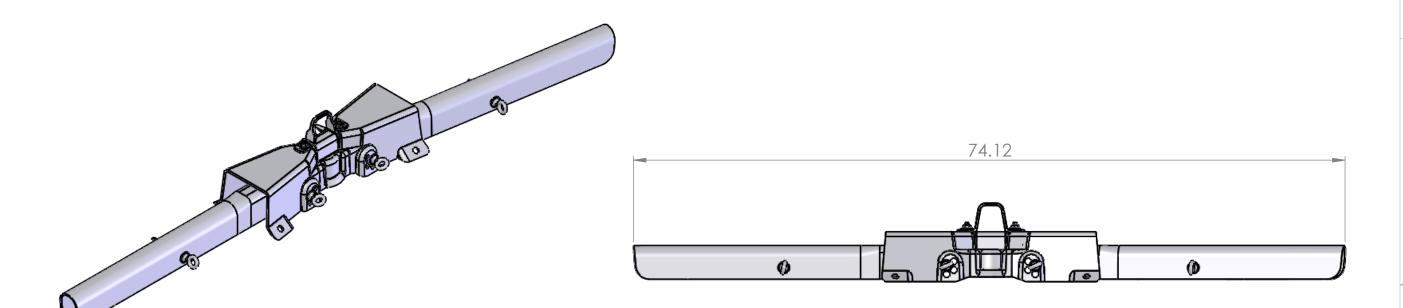

## EICG-9T-H

Designed for ANSI Class 55-2, 55-3 and C Neck Porcelain and Polymer insulators, top tied. Not designed for side tie applications.

H designates handle.

|           |               |         | UNLESS OTHERWISE SPECIFIED:                                                                                                                   |           | NAME | DATE    |           |         |      |          |
|-----------|---------------|---------|-----------------------------------------------------------------------------------------------------------------------------------------------|-----------|------|---------|-----------|---------|------|----------|
| N.L       |               |         | DIMENSIONS ARE IN INCHES TOLERANCES: FRACTIONAL ANGULAR: MACH BEND TWO PLACE DECIMAL THREE PLACE DECIMAL INTERPRET GEOMETRIC TOLERANCING PER: | DRAWN     | ML   | 3/27/19 |           |         |      |          |
|           |               |         |                                                                                                                                               | CHECKED   |      |         | TITLE:    |         |      |          |
|           |               |         |                                                                                                                                               | ENG APPR. |      |         | EICG-9T-H |         |      |          |
|           |               |         |                                                                                                                                               | MFG APPR. |      |         |           |         | T-H  |          |
|           |               |         |                                                                                                                                               | Q.A.      |      |         |           |         |      |          |
|           |               |         |                                                                                                                                               | COMMENTS: |      |         |           |         |      |          |
| IS        | MATERIAL HDPE |         |                                                                                                                                               |           |      |         | VG. NO.   |         | REV  |          |
| HOLE<br>F | NEXT ASSY     | USED ON | SMOOTH                                                                                                                                        |           |      |         | В         |         |      |          |
|           | APPLICATION   |         | DO NOT SCALE DRAWING                                                                                                                          |           |      |         |           | WEIGHT: | SHEE | T 1 OF 1 |