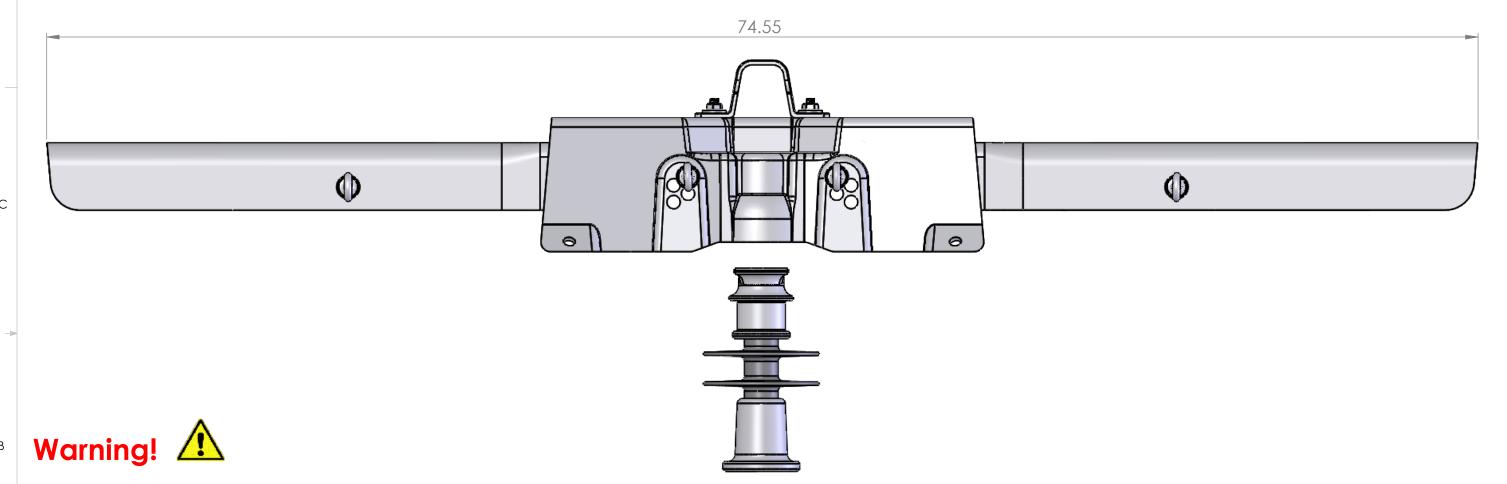

## EICG-9T-K-H

This cover is designed for the polymer K Line insulator as show, C neck. Includes tabbed arms and a handle for hot sticking.

- 1. High Voltage can cause death or serious injury.
- 2. <u>This product is NOT PPE (Personal Protective Equipment)</u>. It is not designed to protect humans from electrical hazards, electrical arcs, or flashover.
- 3. Always follow safe working procedures, safety standards, and guidelines. Always use approved live line tools and PPE, rubber gloves, and sleeves if required, during installation, removal, and maintenance.