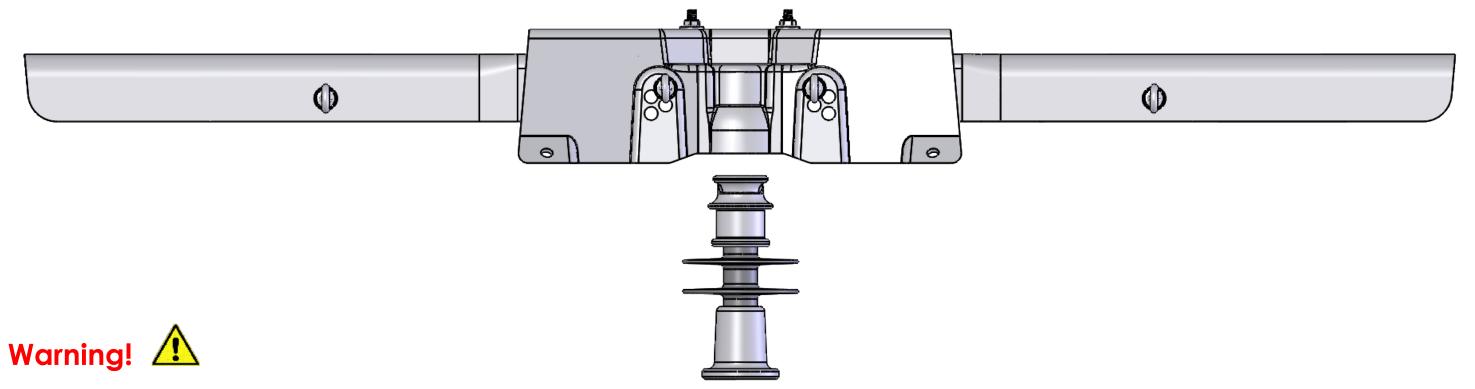

## EICG-9T-K

This cover is designed for the polymer K Line insulator as show, C neck. Includes tabbed arms, no handle.

- 1. High Voltage can cause death or serious injury.
- 2. <u>This product is NOT PPE (Personal Protective Equipment)</u>. It is not designed to protect humans from electrical hazards, electrical arcs, or flashover.
- 3. Always follow safe working procedures, safety standards, and guidelines. Always use approved live line tools and PPE, rubber gloves, and sleeves if required, during installation, removal, and maintenance.