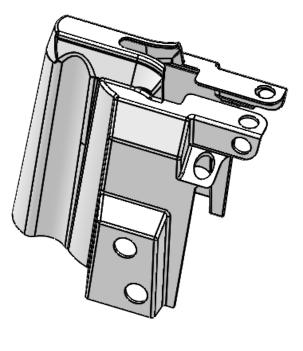

## SC-1-FR

8

Squirrel cover FR rated, for use with ECC-UHC-FR and ECC-UMC-FR cutout covers.

6

When ordering the cutout cover and squirrel cover together part number would be ECC-UHCS-FR or ECC-UMCS-FR. The squirrel cover can be hot stick installed. Covers the slot in the back and up over the top of the cutout cover to help prevent squirrels from storing nuts inside the cutout cover.

5

PROPRIFTAR 

5

Part number would be SC-1-FR when ordering separately. US Patent 10,566,166

7