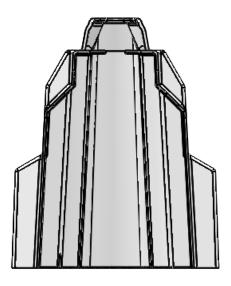

6

Side View

| Y AND CONFIDENTIAL   INTERPRET GEOMETRIC<br>TOLERANCIES PLACE DECIMAL   DRAWN     Y AND CONFIDENTIAL<br>DN CONTAINED IN THIS<br>SOLE PROPERTY OF<br>L SYSTEMS IS   INTERPRET GEOMETRIC<br>TOLERANCING PER:   Q.A.     MATERIAL<br>SYSTEMS IS   NEXT ASSY   USED ON   FINISH<br>SAPPLICATION   Q.N.                                                                                                                                                                                                                                                                                                                                                                                                                                                                                                                                                                                                                                                                                                                                                                                                                                                                                                                                                                                                                                                                                                                                                                                                                                                                                                                                                                                                                                                                                                                                                                                                                                                                                                                                                                                              | Т                                             | 4           |         | 3                                               |           |  |
|-------------------------------------------------------------------------------------------------------------------------------------------------------------------------------------------------------------------------------------------------------------------------------------------------------------------------------------------------------------------------------------------------------------------------------------------------------------------------------------------------------------------------------------------------------------------------------------------------------------------------------------------------------------------------------------------------------------------------------------------------------------------------------------------------------------------------------------------------------------------------------------------------------------------------------------------------------------------------------------------------------------------------------------------------------------------------------------------------------------------------------------------------------------------------------------------------------------------------------------------------------------------------------------------------------------------------------------------------------------------------------------------------------------------------------------------------------------------------------------------------------------------------------------------------------------------------------------------------------------------------------------------------------------------------------------------------------------------------------------------------------------------------------------------------------------------------------------------------------------------------------------------------------------------------------------------------------------------------------------------------------------------------------------------------------------------------------------------------|-----------------------------------------------|-------------|---------|-------------------------------------------------|-----------|--|
| Product of Market of Contract of Co | IN PART OR AS A WHOLE<br>RITTEN PERMISSION OF | APPLICATION |         | DO NOT SCALE DRAWING                            |           |  |
| Participation   Dimensions are in inches<br>Tolerances:<br>FRACTIONAL<br>ANGULAR: MACH BEND<br>TWO PLACE DECIMAL<br>THREE PLACE DECIMAL   DRAWN<br>CHECKED     Interpret geometric<br>Tolerancing PER:   MFG APPR.     Interpret geometric<br>Tolerancing PER:   Q.A.     COMMENTS:   COMMENTS:                                                                                                                                                                                                                                                                                                                                                                                                                                                                                                                                                                                                                                                                                                                                                                                                                                                                                                                                                                                                                                                                                                                                                                                                                                                                                                                                                                                                                                                                                                                                                                                                                                                                                                                                                                                                 |                                               | NEXT ASSY   | USED ON |                                                 |           |  |
| Dimensions are in inches<br>Tolerances: DRAWN   FRACTIONAL CHECKED   ANGULAR: MACH BEND<br>TWO PLACE DECIMAL   THREE PLACE DECIMAL MFG APPR.   INTERPRET GEOMETRIC Q.A.                                                                                                                                                                                                                                                                                                                                                                                                                                                                                                                                                                                                                                                                                                                                                                                                                                                                                                                                                                                                                                                                                                                                                                                                                                                                                                                                                                                                                                                                                                                                                                                                                                                                                                                                                                                                                                                                                                                         | SOLE PROPERTY OF                              |             |         |                                                 |           |  |
| DIMENSIONS ARE IN INCHES<br>TOLERANCES:<br>FRACTIONAL<br>ANGULAR: MACH BEND<br>TWO PLACE DECIMAL<br>THREE PLACE DECIMAL<br>MFG APPR.                                                                                                                                                                                                                                                                                                                                                                                                                                                                                                                                                                                                                                                                                                                                                                                                                                                                                                                                                                                                                                                                                                                                                                                                                                                                                                                                                                                                                                                                                                                                                                                                                                                                                                                                                                                                                                                                                                                                                            | Y AND CONFIDENTIAL                            |             |         | TOLERANCING PER:                                | COMMENTS: |  |
| DIMENSIONS ARE IN INCHES<br>TOLERANCES:<br>FRACTIONAL<br>ANGULAR: MACH BEND<br>TWO PLACE DECIMAL<br>UNDER DECIMAL                                                                                                                                                                                                                                                                                                                                                                                                                                                                                                                                                                                                                                                                                                                                                                                                                                                                                                                                                                                                                                                                                                                                                                                                                                                                                                                                                                                                                                                                                                                                                                                                                                                                                                                                                                                                                                                                                                                                                                               |                                               |             |         | INTERPRET GEOMETRIC                             | Q.A.      |  |
| DIMENSIONS ARE IN INCHES<br>TOLERANCES:<br>FRACTIONAL<br>ANGULAR: MACH BEND<br>FING APPR                                                                                                                                                                                                                                                                                                                                                                                                                                                                                                                                                                                                                                                                                                                                                                                                                                                                                                                                                                                                                                                                                                                                                                                                                                                                                                                                                                                                                                                                                                                                                                                                                                                                                                                                                                                                                                                                                                                                                                                                        |                                               |             |         | THREE PLACE DECIMAL                             | MFG APPR. |  |
| DIMENSIONS ARE IN INCHES<br>TOLERANCES:                                                                                                                                                                                                                                                                                                                                                                                                                                                                                                                                                                                                                                                                                                                                                                                                                                                                                                                                                                                                                                                                                                                                                                                                                                                                                                                                                                                                                                                                                                                                                                                                                                                                                                                                                                                                                                                                                                                                                                                                                                                         |                                               |             |         | TOLERANCES:<br>FRACTIONAL<br>ANGULAR: MACH BEND | ENG APPR. |  |
| DIMENSIONS ARE IN INCHES DRAWN                                                                                                                                                                                                                                                                                                                                                                                                                                                                                                                                                                                                                                                                                                                                                                                                                                                                                                                                                                                                                                                                                                                                                                                                                                                                                                                                                                                                                                                                                                                                                                                                                                                                                                                                                                                                                                                                                                                                                                                                                                                                  | -                                             |             |         |                                                 | CHECKED   |  |
| UNLESS OTHERWISE SPECIFIED:                                                                                                                                                                                                                                                                                                                                                                                                                                                                                                                                                                                                                                                                                                                                                                                                                                                                                                                                                                                                                                                                                                                                                                                                                                                                                                                                                                                                                                                                                                                                                                                                                                                                                                                                                                                                                                                                                                                                                                                                                                                                     | 9                                             |             |         |                                                 | DRAWN     |  |
|                                                                                                                                                                                                                                                                                                                                                                                                                                                                                                                                                                                                                                                                                                                                                                                                                                                                                                                                                                                                                                                                                                                                                                                                                                                                                                                                                                                                                                                                                                                                                                                                                                                                                                                                                                                                                                                                                                                                                                                                                                                                                                 |                                               |             |         | UNLESS OTHERWISE SPECIFIED:                     | -         |  |