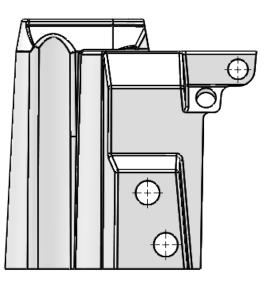

3

**Back View** 

|      | 1      | 1        |     |         |     |           |   |  |  |
|------|--------|----------|-----|---------|-----|-----------|---|--|--|
| NAME | DATE   |          |     |         |     |           |   |  |  |
| ML   | 4/8/20 |          |     |         |     |           |   |  |  |
|      |        | TITLE:   |     |         |     |           |   |  |  |
|      |        |          |     |         |     |           | A |  |  |
|      |        | SC-1-FR  |     |         |     |           |   |  |  |
|      |        | 3C 1 1 K |     |         |     |           |   |  |  |
|      |        | -        |     |         |     |           |   |  |  |
|      |        | SIZE     | DWG | NO.     |     | REV       | 1 |  |  |
|      |        | B        |     |         |     | 1         |   |  |  |
|      |        | D        |     |         |     | I         |   |  |  |
|      |        |          | 1   | WEIGHT: | SHE | ET 1 OF 1 |   |  |  |
|      | 2      |          |     |         | 1   |           | 1 |  |  |
|      |        |          |     |         | 1   |           |   |  |  |